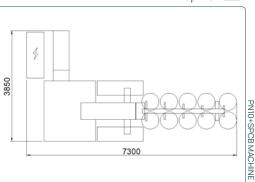

All our machines are fed by cans of cotton sliver and can also be directly connected with cards.

The main difference from PM5 and PN10 machines is the number of cotton slivers that gives the production capacity of the machines.

## **Product Highlights / Options**

 $\checkmark$  Several balls weights and dimensions.

Multi-Head weighing system.

1815

5770

Top View \_\_\_\_

PN10 MACHINE