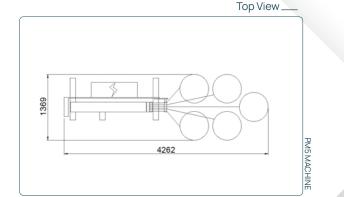

All our machines are fed by cans of cotton sliver and can also be directly connected with cards.

The main difference from PM5 and PN10 machines is the number of cotton slivers that gives the production capacity of the machines.

We recently realized a new economic small machine (PE4 model) for small volume production.

The PM5 and PN10 machines can be equipped with automatic packing device.

SINCE 1979

A TANK MARKAN