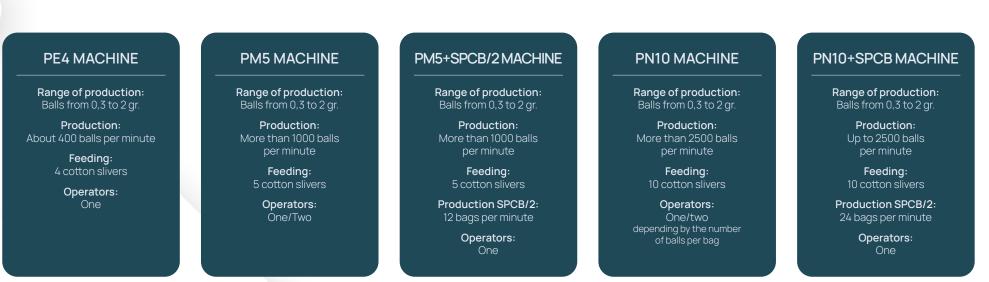

## Machines for the Production of Cotton Balls for Cosmetic Use

## Overview

LINKS S.r.l. can offer a wide range of cotton balls machines according to any specific request coming from the customers. Our production range includes models to produce balls of different weight and dimension.

All our machines are fed by cans of cotton sliver and can also be directly connected with cards.

The main difference from PM5 and PN10 machines is the number of cotton slivers that gives the production capacity of the machines.

We recently realized a new economic small machine (PE4 model) for small volume production.

The PM5 and PN10 machines can be equipped with automatic packing device.

SINCE 1979

A TANK MARKAN